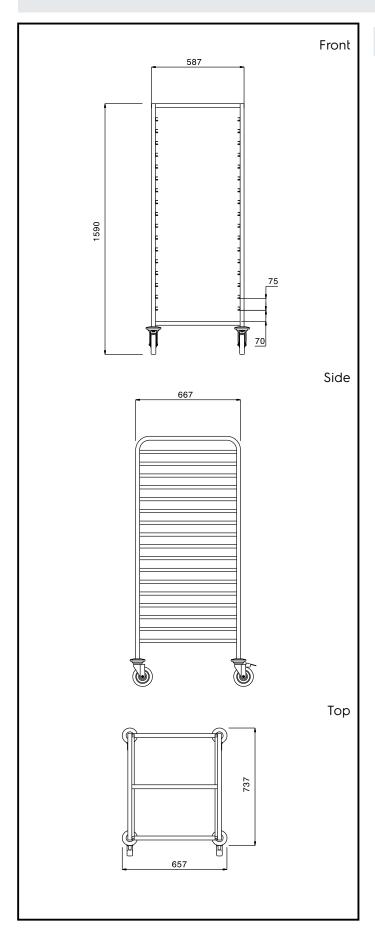

## **Key Information:**

External dimensions, Width:

361258 (CTR172)657 mmExternal dimensions, Depth:737 mmExternal dimensions, Height:1590 mmWheel material:Zinc platedWheel diameter:Ø 125Net weight:20 kg