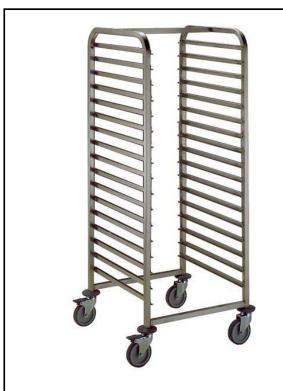

# Service Trolleys 17 GN 2/1 Container Trolley

| ITEM #  |  |
|---------|--|
| MODEL # |  |
| NAME #  |  |
| SIS #   |  |
| ΔIΔ #   |  |

361258 (CTR172)

17x2/1GN container trolley

#### Item No.

Constructed in 304 AISI stainless steel. Framework in square 25x25mm tubing, completely welded. The C-shaped "non-tip" runners, with upturn at each end, can accommodate GN containers 2/1, 1/1, 1/2 and 1/3. N. 4 swivelling castors, two with brakes, mm125 in diameter, fitted with plastic bumpers.

#### **Main Features**

- Framework in square 25x25 mm tubing, completely welded.
- Equipped with C-shaped "non-tip" runners, with upturn at each end.
- Accomodates 2/1 GN containers.
- 4 pivoting Ø 125 mm wheels, 2 of which with brakes, fitted with plastic bumpers

#### Construction

• Constructed entirely in 304 AISI stainless steel.

APPROVAL: